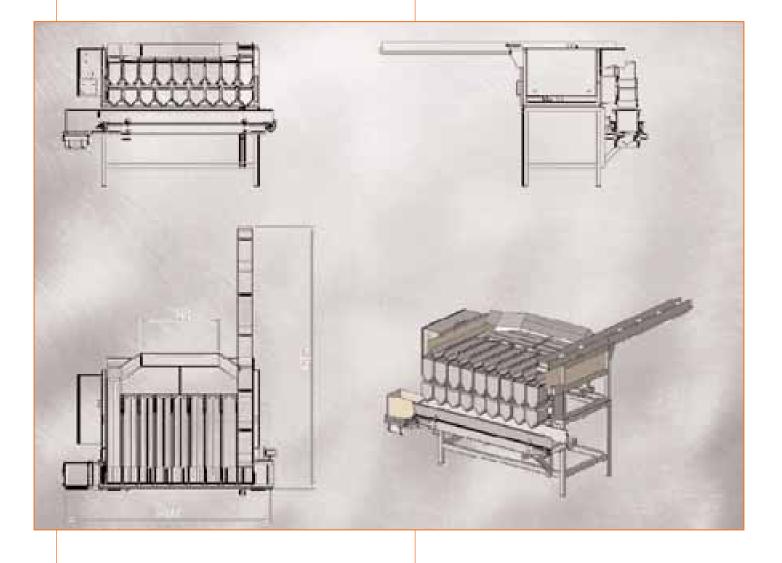

#### model 2009PCB 2B

#### **Technical Data**

Air requirement:

Connection: 3/8" Min. pressure: 7 Bar/100 psi Consumption: 25NL/min

Electrical requirement:

Weight:

230/380 VAC+N+PE Total consumption 1kW 504kg